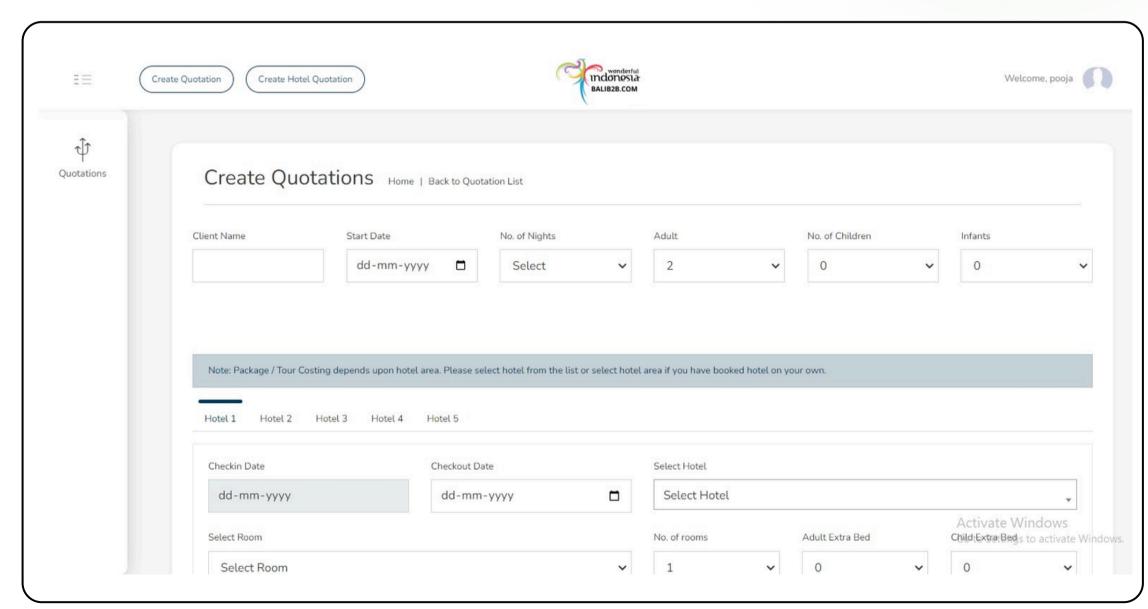

# Then Press 'create quotations' to make customize packages.

# The final quotation with itinerary