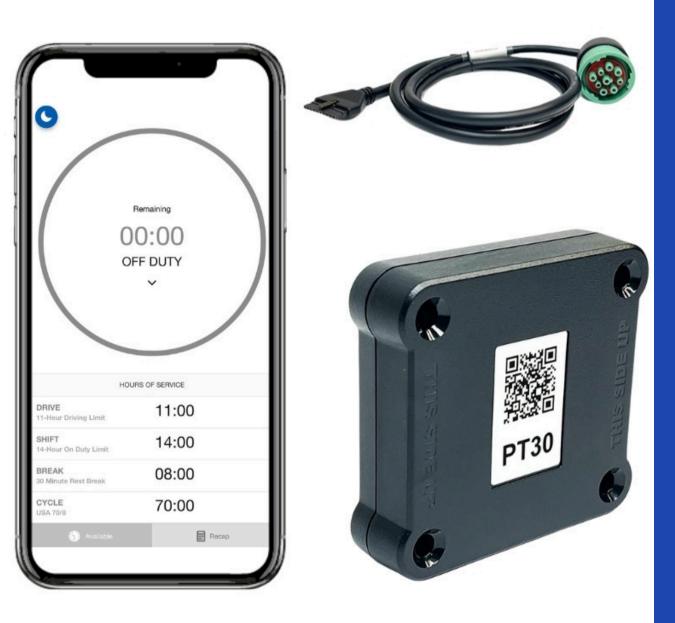

## Hardware

• Ensure you have the correct cable for your vehicle.

• Connect the cable to the ELD and then to your vehicle's diagnostic port.

**Note:** The diagnostic port is typically found under the dashboard or on the floor next to the driver's seat.

• Secure the device to the dashboard or the side of the cabin for optimal stability and performance.