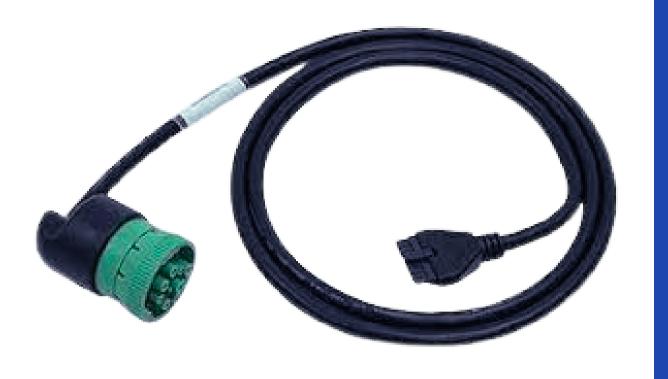

## Hardware

• Ensure you have the correct cable for your vehicle.

• Connect the cable to the ELD and then to your vehicle's diagnostic port.

**Note:** The diagnostic port is typically found under the dashboard or on the floor next to the driver's seat.