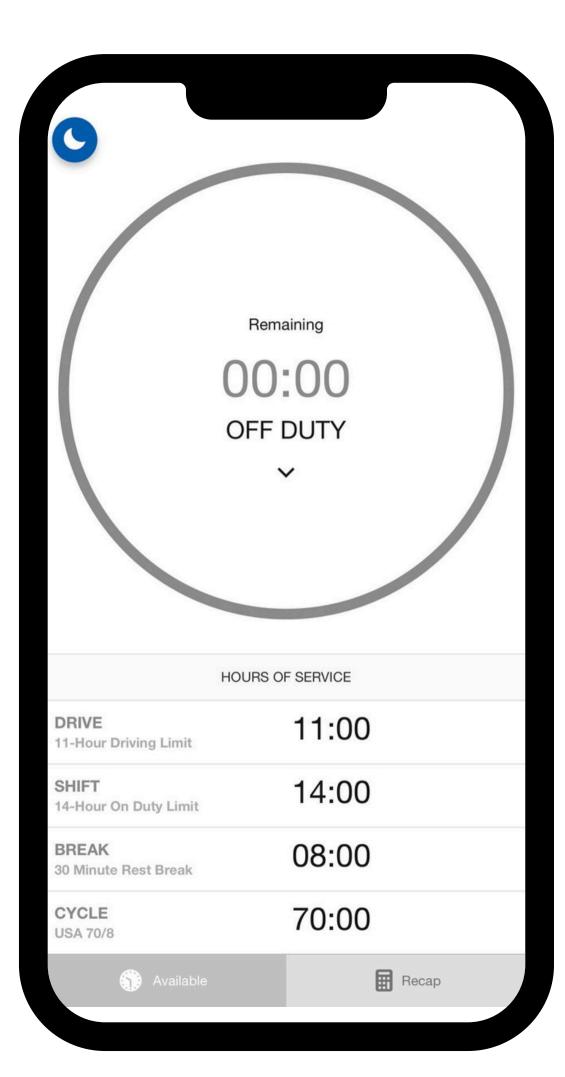

## ELD DESIRED APP

To access your ELD seamlessly with ELD Desired, download the designated logbook app to your preferred device.

Your fleet manager will provide you with a username and password, which you will use to log into your account. This ensures smooth and secure access to your electronic logging device.

## Logs

Navigate to the "Logs" section in the menu to view your current logs and those from the past 14 days.

You can tap on a specific status to edit it, though previous statuses cannot be deleted. Note that driving time recorded by the ELD is immutable.

Certified logs can be edited, but this will invalidate the certification, necessitating recertification after any changes.

Be aware that edits may lead to HOS violations; the system will notify you in such instances but will not prevent the edit.