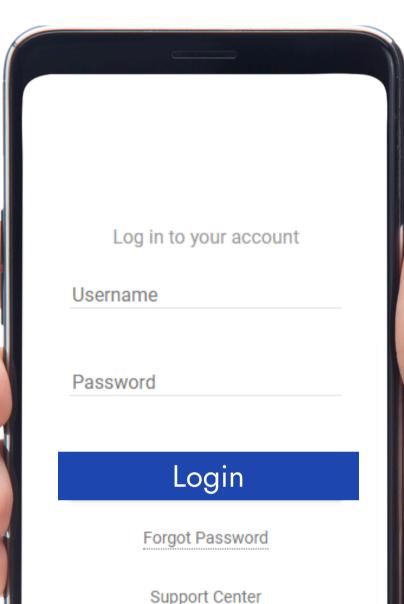

## ELD DESIRED APP

To access your ELD seamlessly with ELD Desired, download the designated logbook app to your preferred device.

Your fleet manager will provide you with a username and password, which you will use to log into your account. This ensures smooth and secure access to your electronic logging device.