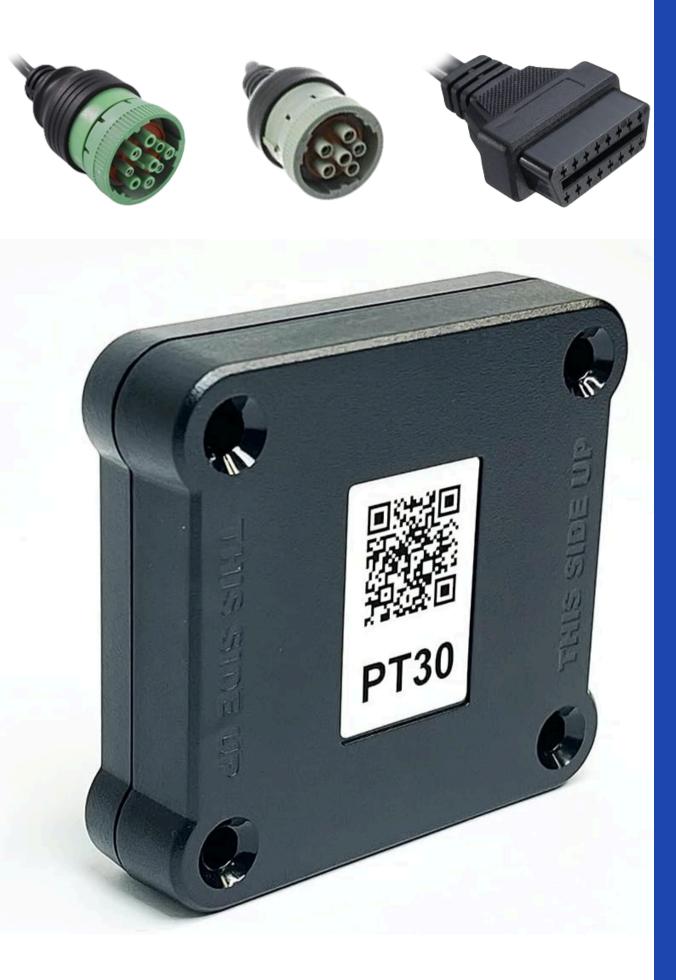

## Hardware

• Ensure you have the correct cable for your vehicle.

• Connect the cable to the ELD and then to your vehicle's diagnostic port.

**Note:** The diagnostic port is typically found under the dashboard or on the floor next to the driver's seat.

• Secure the device to the dashboard or the side of the cabin for optimal stability and performance.