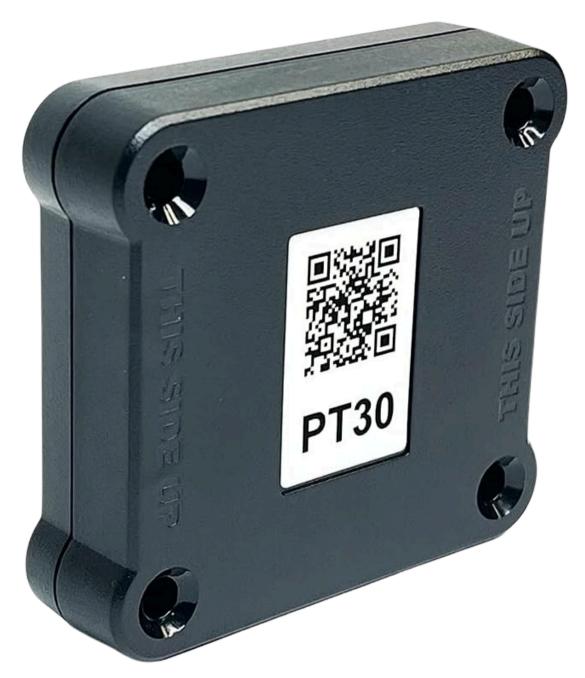

## Hardware

• Ensure you have the correct cable for your vehicle.

• Connect the cable to the ELD and then to your vehicle's diagnostic port.

**Note:** The diagnostic port is typically found under the dashboard or on the floor next to the driver's seat.

• Secure the device to the dashboard or the side of the cabin for optimal stability and performance.